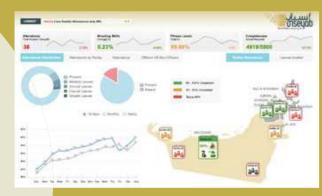

## **Problem Statement**

Highlighting life cycle of an applicant, scores, pass out appointments and contributing corporations for National Military Services ,General Head Quarters (Abu Dhabi) required a BI solution implementation that could merge data from different data sources and geographical data to realize visualizations for optimum decision making.

## Solution

A set of executive dashboards that summarize the most significant facets of a military institution. Key performance indicators of finance and human resources providing decision makers insights about their workforce complimented with drill downs and filters for units and sub-units. The dashboard compares different elements of employee related costs to budget and presents them in appealing visualizations. The patterns in employee related expenses and budget consumption get an in-depth analysis with five-year trend. The filters for rank and units provide specific information giving more reliable insights to the executives.