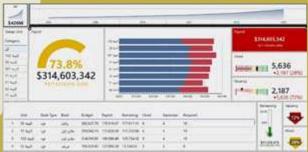

## Solution

A set of executive dashboards that summarize the most significant facets of a military institution. Key performance indicators of finance and human resources providing decision makers insights about their workforce complimented with drill downs and filters for units and sub-units. The dashboard compares different elements of employee related costs to budget and presents them in appealing visualizations. The patterns in employee related expenses and budget consumption get an in-depth analysis with five-year trend. The filters for rank and units provide specific information giving more reliable insights to the executives.

## **Proposed BI Tools:**

An end to end BI implementation using Microsoft stack, i.e. SQL Server DW along with SSIS and SSRS, and Microsoft SharePoint and Power BI as visualization layer, this project is one of the biggest Microsoft based BI implementation by Inseyab to date.