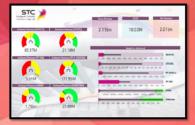

## Solution

Inseyab met the above mentioned key requirements by providing Inseyab's flagship Product Konnectalytics. Konnectalytics is a solution that connects to Oracle EBS modules, gets all data stored in the application, stores it into a Data Warehouse and presents it in easy to use, feature rich, insightful analytics Dashboard. Topped up with Microsoft Power BI layer for insightful dashboards to be viewed by operational, managerial and executive users throughout the company. Sourcing data from Oracle Databases, primarily from Finance and Inventory module under Oracle EBS ERP, and Sales & Dos transactional data from E-dealer and Excel Sheets, Konnectalytics allowed centralized BI capacity to deliver intuitive, interactive, pixel-perfect reports and near real-time dashboards to represent relevant data. This enabled managers and executives to take informed decisions by viewing actionable information.