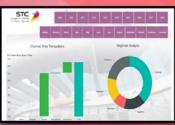

## Solution

Inseyab met the above mentioned key requirements by providing Inseyab's flagship Product Konnectalytics. Konnectalytics is a solution that connects to Oracle EBS modules, gets all data stored in the application, stores it into a Data Warehouse and presents it in easy to use, feature rich, insightful analytics Dashboard. Topped up with Microsoft Power BI layer for insightful dashboards to be viewed by operational, managerial and executive users throughout the company. Sourcing data from Oracle Databases, primarily from Finance and Inventory module under Oracle EBS ERP, and Sales & Dos transactional data from E-dealer and Excel Sheets, Konnectalytics allowed centralized BI capacity to deliver intuitive, interactive, pixel-perfect reports and near real-time dashboards to represent relevant data. This enabled managers and executives to take informed decisions by viewing actionable information.