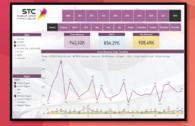

## Solution

Inseyab met the above mentioned key requirements by providing Inseyab's flagship Product Konnectalytics. Konnectalytics is a solution that connects to Oracle EBS modules, gets all data stored in the application, stores it into a Data Warehouse and presents it in easy to use, feature rich, insightful analytics Dashboard. Topped up with Microsoft Power BI layer for insightful dashboards to be viewed by operational, managerial and executive users throughout the company. Sourcing data from Oracle Databases, primarily from Finance and Inventory module under Oracle EBS ERP, and Sales & Dos transactional data from E-dealer and Excel Sheets, Konnectalytics allowed centralized BI capacity to deliver intuitive, interactive, pixel-perfect reports and near real-time dashboards to represent relevant data. This enabled managers and executives to take informed decisions by viewing actionable information.